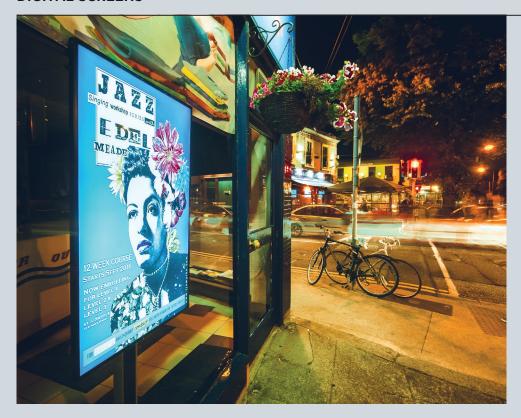

### **DIGITAL SCREENS**

# **Digital Screens:**

Urban/Lifestyle/Campus/Videowall

**Spec:** 1080px x 1920px Portrait

Artwork
Static: Jpeg

Animated: MP4 / WebM

**Duration:** 10s