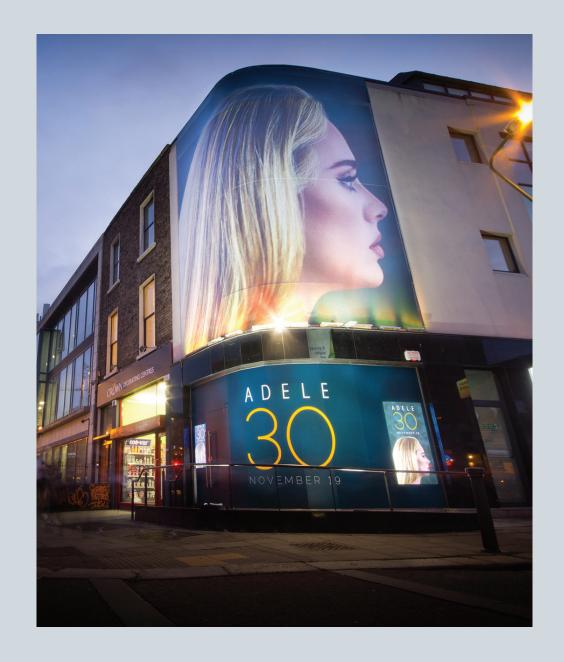

MICROMEDIA LOOK TO THE LIGHT



ARTWORK SPECS

## MICROMEDIA

### **DIGITAL SCREENS**





# **Digital Screens:**

Urban/Lifestyle/Campus/Videowall

**Spec:** 1080px x 1920px Portrait

Artwork
Static: Jpeg

Animated: MP4 / WebM

**Duration:** 10s

### **MICROMEDIA**

# **DIGITAL SCREENS**





## **Large Format**

Video Wall Cork

**Spec:** 1080px x 1920px Portrait

Artwork
Static: Jpeg

Animated: MP4 / WebM

**Duration:** 10s

# **Large Format**

Lir Docklands

**Spec:** 1440px x 840px Landscape

Artwork
Static: Jpeg

**Animated:** MP4 / MOV

**Duration:** 10s

## MICROMEDIA

### **CAMDEN CORNER**



Ground Floor Glass Front