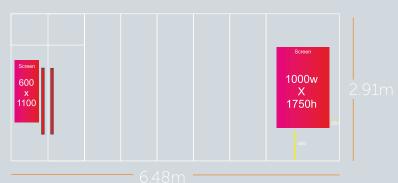

# **Large Format**

Lir Docklands

**Spec:** 1440px x 840px Landscape

Artwork
Static: Jpeg

**Animated:** MP4 / MOV

**Duration:** 10s