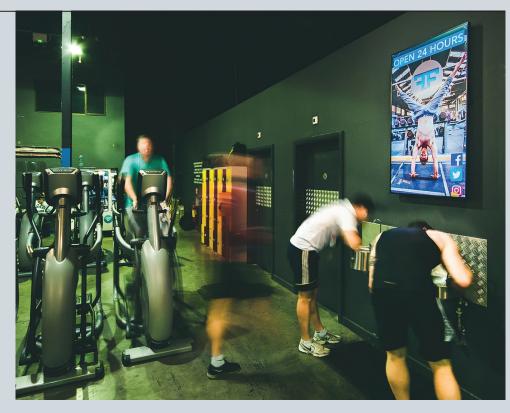

MICROMEDIA LOOK TO THE LIGHT



ARTWORK SPECS

## MICROMEDIA

### **DIGITAL SCREENS**





# **Digital Screens:**

Urban/Lifestyle/Campus/Videowall

**Spec:** 1080px x 1920px Portrait

Artwork
Static: Jpeg

Animated: MP4 / WebM

**Duration:** 10s

### **MICROMEDIA**

# **DIGITAL SCREENS**





## **Large Format**

Video Wall Cork

**Spec:** 1080px x 1920px Portrait

Artwork
Static: Jpeg

Animated: MP4 / WebM

**Duration:** 10s

# **Large Format**

Lir Docklands

**Spec:** 1440px x 840px Landscape

Artwork
Static: Jpeg

**Animated:** MP4 / MOV

**Duration:** 10s

## MICROMEDIA

### **CAMDEN CORNER**



Ground Floor Glass Front