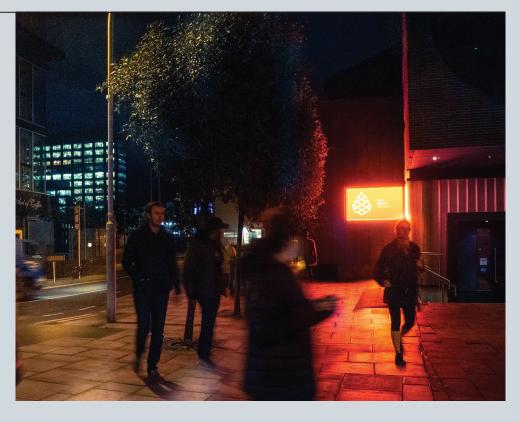

## **Large Format**

Video Wall Cork

**Spec:** 1080px x 1920px Portrait

Artwork
Static: Jpeg

Animated: MP4 / WebM

**Duration:** 10s