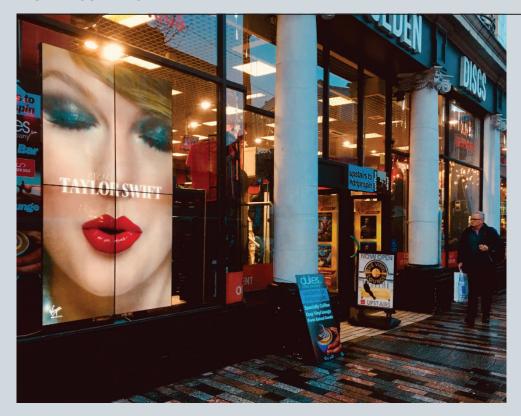

## **Large Format**

Video Wall Cork

**Spec:** 1080px x 1920px Portrait

Artwork
Static: Jpeg

Animated: MP4 / WebM

**Duration:** 10s