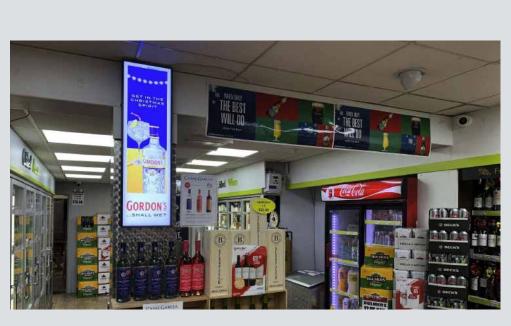

#### Off-trade

Through popular independent and chain outlets **20+ Screens** 

#### **OUR UNIVERSE 2022**

- 24 screens
- Through independent & chain outlets
- Designed for busy retail environments
- High vibrancy & slim profile
- Enhances premiumization in-store
- Valuable Pos presence