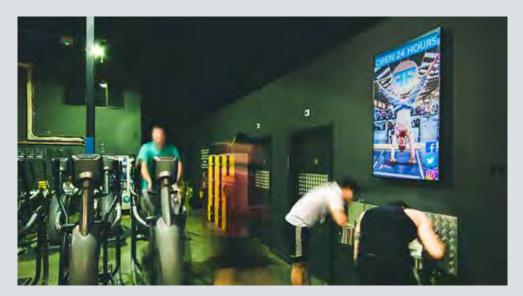

# Lifestyle

Irelands largest and most popular gyms **55+ screens** 

#### FLYEFIT LIFESTYLE NETWORK

**Baggot Street** 

Ranelagh

#### **Lifestyle Network**

46

Number of gyms

60

Number of screens

1982

Average membership of each gym

83240