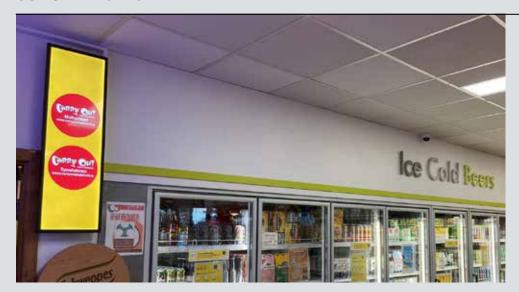

#### Off-trade

Through popular independent and chain outlets **20+ Screens** 

#### **OUR UNIVERSE 2022**

- 24 screens
- Through independent & chain outlets
- Designed for busy retail environments
- High vibrancy & slim profile
- Enhances premiumization in-store
- Valuable Pos presence