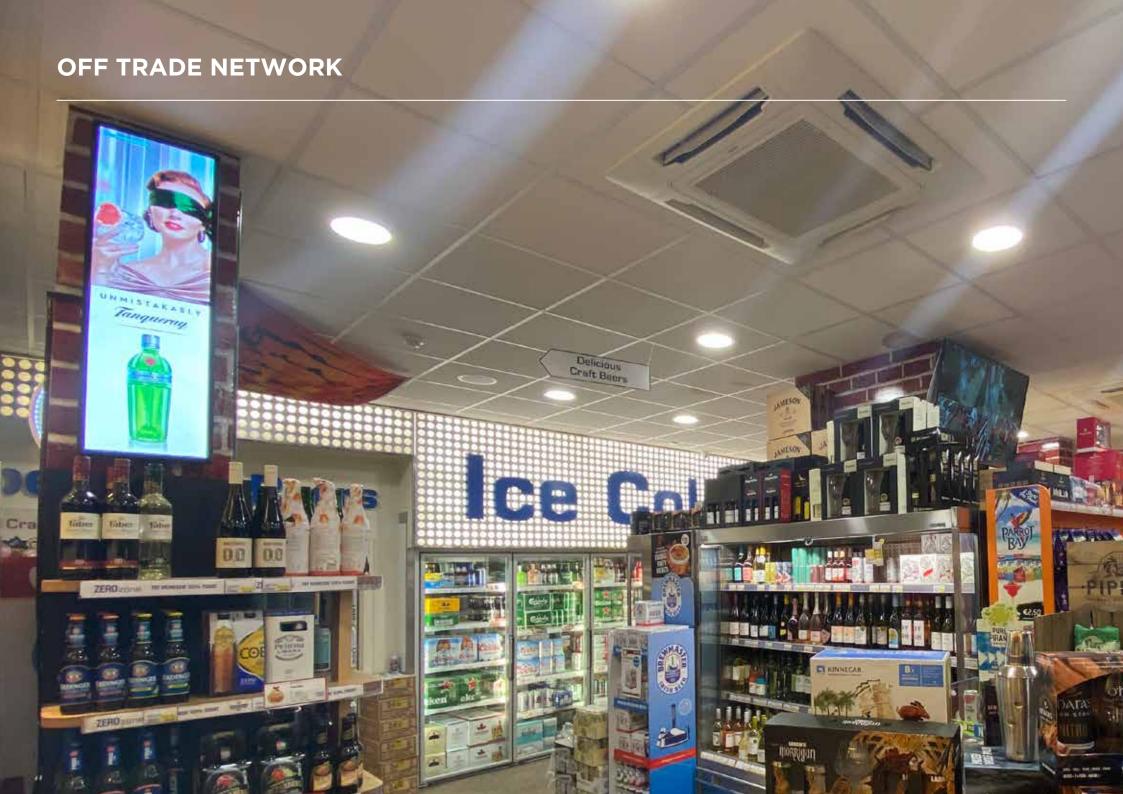

#### Off-trade

Through popular independent and chain outlets **20+ Screens** 

#### **OUR UNIVERSE 2022**

- 24 screens
- Through independent & chain outlets
- Designed for busy retail environments
- High vibrancy & slim profile
- Enhances premiumization in-store
- Valuable Pos presence