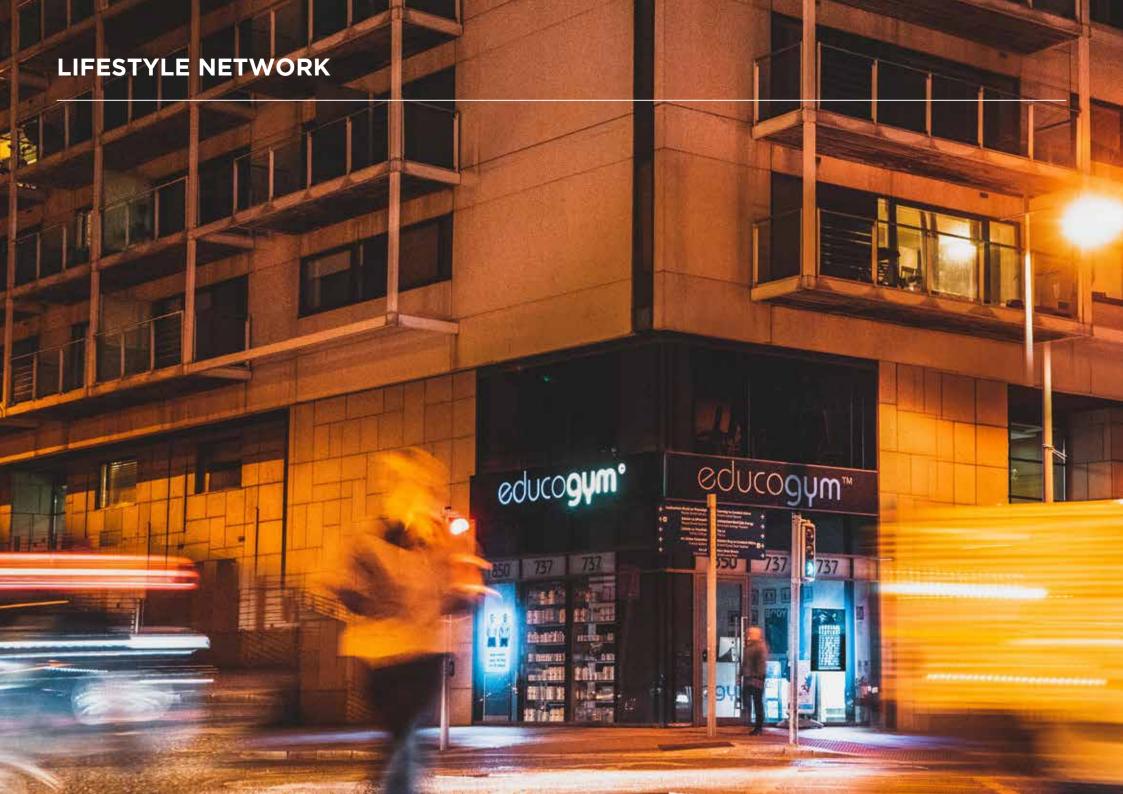

# Lifestyle

Irelands largest and most popular gyms **55+ screens** 

#### FLYEFIT LIFESTYLE NETWORK

**Baggot Street** 

Ranelagh

#### **Lifestyle Network**

46

Number of gyms

60

Number of screens

1982

Average membership of each gym

83240